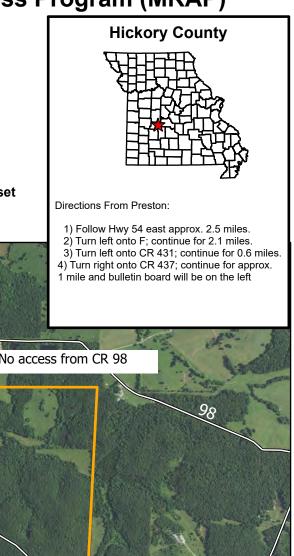

## **Missouri Outdoor Recreational Access Program (MRAP)** Area Map

PLEASE RESPECT PRIVATE PROPERTY OOT TRAFFIC ONLY

Area Name: Quad-E Wildlife Ranch **County: Hickory** Size: 960 acres Township: 27N, Range: 20W, Sections: 6, 7 Public Access Type: Public Archery Hunting Area open 1 hr before sunrise to 1 hr after sunset