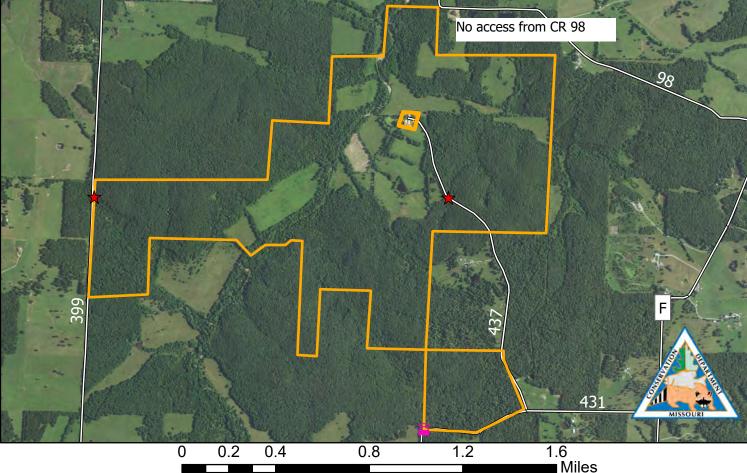

## **Missouri Outdoor Recreational Access Program (MRAP)** Area Map

PLEASE RESPECT PRIVATE PROPERTY OOT TRAFFIC ONLY

Area Name: Quad-E Wildlife Ranch **County: Hickory** Size: 960 acres Township: 27N, Range: 20W, Sections: 6, 7 Public Access Type: Public Archery Hunting Area open 1 hr before sunrise to 1 hr after sunset